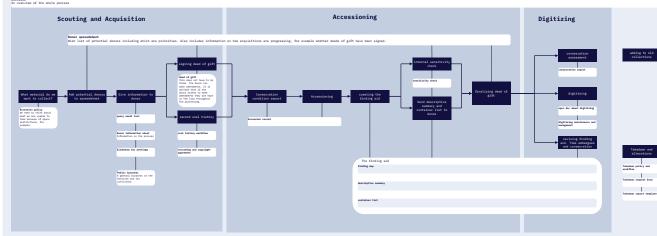

## Ouick markflow summary

- . What material do we want to collect? · Add potential donors to spreadsheet
- · Give information to donor
- · signing deed of gift / record oral history · conservation condition report
- . accessioning
- · creating the finding aid
- · internal sensitivity check / send for review to donor · finalising deed of gift · conservation assessment / digitising / revising finding aid
- · takedown and alterations · adding to old collections